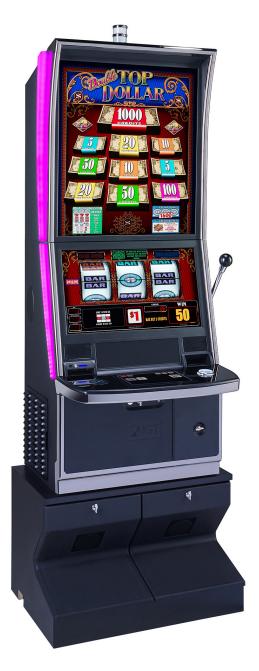

# IGT DiamondRS™ Gaming Machine

## A cut above.

The DiamondRS™ mechanical spinning-reel gaming machine is a cut above, elevating classic play with research-driven design. Honoring IGT's iconic history while going bigger and bolder, this new cabinet delivers appealing retro styling, modern features, exciting player mechanics, and a large content support package featuring top-performing, classic games. Steeped in market-focused research and fueled by passion and collaboration, the DiamondRS™ is poised to be the best stepper cabinet in the industry.

### **Benefits and Features**

- Displays
  - Bold 32" Square Ultra High Definition LCD top box display
- 23" Full High Definition main monitor with multi-touch screen capabilities
- IGT Diamond Glass™ 3 mechanical reels with transmissive reel overlay
- Dynamic Player Panel (DPP) with Inductive Wireless Phone Charger
  - 10.1" LCD player panel is easier to read and more user friendly
- Standard inductive wireless charger and USB charging port
- Physical repeat bet button (bash button) that fits nicely in the player's hand
- Ergonomic and durable button deck design
- Intelligent Lighting
  - Side panel lighting for game celebration and player attract
- Content
  - Substantial game library consisting of iconic and exciting new themes
- Multi-game compatible