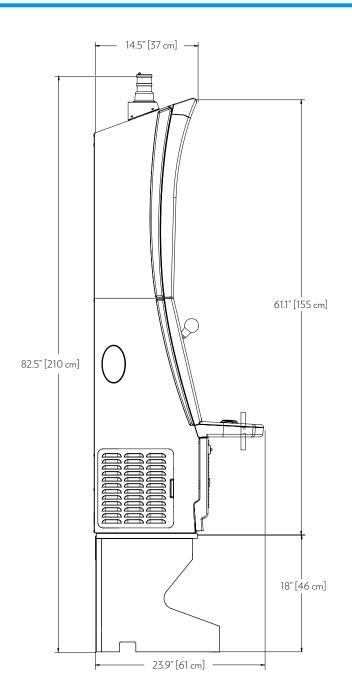

## IGT DiamondRS™ Gaming Machine

 $Weight - 263 \ lbs. \ (120 \ kg)$   $Projected \ footprint \ (with \ stand) - 4.47 \ ft^2 \ (0.415 \ m^2)$ 

\*Slot stand not included

| Power Consumption |                  |
|-------------------|------------------|
| 120V/60Hz         | 2.4A (288 Watts) |
| 240V/50Hz         | 1.2A (288 Watts) |