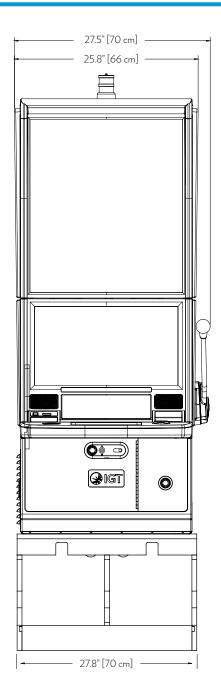

## IGT DiamondRS™ Gaming Machine

 $Weight - 263 \ lbs. \ (120 \ kg)$   $Projected \ footprint \ (with \ stand) - 4.47 \ ft^2 \ (0.415 \ m^2)$ 

\*Slot stand not included

| Power Consumption |                  |
|-------------------|------------------|
| 120V/60Hz         | 2.4A (288 Watts) |
| 240V/50Hz         | 1.2A (288 Watts) |