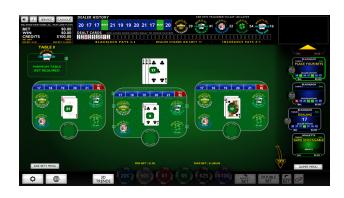

## **Benefits and Features**

- RNG Concurrent gives players the ultimate choice in gaming options with the ability to play up to 12 RNG games at the same time from one terminal
- Offers players the ability to select from a variety of multi-games:
  - Single and Triple Hand Blackjack
  - Single Zero Roulette, Double Zero Roulette, Triple Zero Roulette
  - Baccarat: Commission, Non-Commission & Dynasty
- Updated graphics, user interface screens & side bet options to give players a new look and feel
- Terminals can be placed in a variety of configurations in Stand Alone, Banks, Circle, Arc and Stadium layouts, ensuring maximum versatility for your casino floor

#### Differentiation

- New side-bets create a more dynamic player experience while increasing time on device and improving house edge. New to RNG Concurrent games are:
  - Lucky 8's Side Bet (Baccarat)
  - Upcard Stud Side Bet (Triple Hand Blackjack)
  - Lucky Number Side Bet (Roulette)
- Operator revenues generated at a fraction of the operating cost with improved speed of play and reduction in labor costs
- Sleek, modern cabinet design with ergonomic comfort features and conveniences will attract players and increase time on device
- Operator-configurable game speed allows for a balance between player interaction and hands-per-hour
- IGT's Dynasty products are supported with full field service capabilities and infrastructure to ensure top quality success for operators and efficient response times