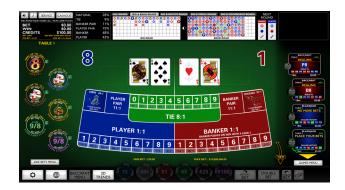

## **Benefits and Features**

- RNG Concurrent gives players the ultimate choice in gaming options with the ability to play up to 12 RNG games at the same time from one terminal
- Offers players the ability to select from a variety of multi-games:
  - Single and Triple Hand Blackjack
  - Single Zero Roulette, Double Zero Roulette, Triple Zero Roulette
  - Baccarat: Commission, Non-Commission & Dynasty
- Updated graphics, user interface screens & side bet options to give players a new look and feel
- Terminals can be placed in a variety of configurations in Stand Alone, Banks, Circle, Arc and Stadium layouts, ensuring maximum versatility for your casino floor

#### Differentiation

- New side-bets create a more dynamic player experience while increasing time on device and improving house edge. New to RNG Concurrent games are:
  - Lucky 8's Side Bet (Baccarat)
  - Upcard Stud Side Bet (Triple Hand Blackjack)
  - Lucky Number Side Bet (Roulette)
- Operator revenues generated at a fraction of the operating cost with improved speed of play and reduction in labor costs
- Sleek, modern cabinet design with ergonomic comfort features and conveniences will attract players and increase time on device
- Operator-configurable game speed allows for a balance between player interaction and hands-per-hour
- IGT's Dynasty products are supported with full field service capabilities and infrastructure to ensure top quality success for operators and efficient response times