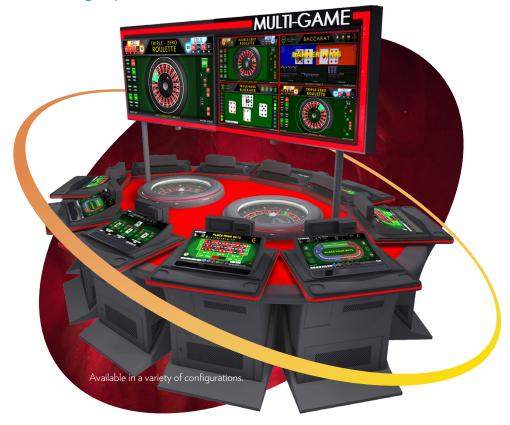

## **Benefits and Features**

- RNG Concurrent gives players the ultimate choice in gaming options with the ability to play up to 12 RNG games at the same time from one terminal
- Offers players the ability to select from a variety of multi-games:
  - Single and Triple Hand Blackjack
  - Single Zero Roulette, Double Zero Roulette, Triple Zero Roulette
  - Baccarat: Commission, Non-Commission & Dynasty
- Updated graphics, user interface screens & side bet options to give players a new look and feel
- Terminals can be placed in a variety of configurations in Stand Alone, Banks, Circle, Arc and Stadium layouts, ensuring maximum versatility for your casino floor

## Supported cabinets:

Dynasty Landscape

Peak Ierminal