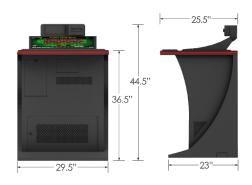

# IGT Electronic Table Games Peak Terminal

 $Weight - 339 \; lbs. \; (154 \; kg)$   $Projected \; footprint - 5.15 \; ft^2 \; (0.48 \; m^2)$ 

| MALFUNCTION VOIDS ALL PATS AND PLANS BET \$0.00 WIN \$0.00 CREDITS \$100.00                                                                                                                                                                                                                                                                                                                                                                                                                                                                                                                                                                                                                                                                                                                                                                                                                                                                                                                                                                                                                                                                                                                                                                                                                                                                                                                                                                                                                                                                                                                                                                                                                                                                                                                                                                                                                                                                                                                                                                                                                                                    | NO MORE BETS 24 32 11 5 6 14 12 26 20 3 1 28 32 36 25 00 19 13                                                                                                                                                                                                                                                                                                                                                                                                                                                                                                                                                                                                                                                                                                                                                                                                                                                                                                                                                                                                                                                                                                                                                                                                                                                                                                                                                                                                                                                                                                                                                                                                                                                                                                                                                                                                                                                                                                                                                                                                                                                                 |  |
|--------------------------------------------------------------------------------------------------------------------------------------------------------------------------------------------------------------------------------------------------------------------------------------------------------------------------------------------------------------------------------------------------------------------------------------------------------------------------------------------------------------------------------------------------------------------------------------------------------------------------------------------------------------------------------------------------------------------------------------------------------------------------------------------------------------------------------------------------------------------------------------------------------------------------------------------------------------------------------------------------------------------------------------------------------------------------------------------------------------------------------------------------------------------------------------------------------------------------------------------------------------------------------------------------------------------------------------------------------------------------------------------------------------------------------------------------------------------------------------------------------------------------------------------------------------------------------------------------------------------------------------------------------------------------------------------------------------------------------------------------------------------------------------------------------------------------------------------------------------------------------------------------------------------------------------------------------------------------------------------------------------------------------------------------------------------------------------------------------------------------------|--------------------------------------------------------------------------------------------------------------------------------------------------------------------------------------------------------------------------------------------------------------------------------------------------------------------------------------------------------------------------------------------------------------------------------------------------------------------------------------------------------------------------------------------------------------------------------------------------------------------------------------------------------------------------------------------------------------------------------------------------------------------------------------------------------------------------------------------------------------------------------------------------------------------------------------------------------------------------------------------------------------------------------------------------------------------------------------------------------------------------------------------------------------------------------------------------------------------------------------------------------------------------------------------------------------------------------------------------------------------------------------------------------------------------------------------------------------------------------------------------------------------------------------------------------------------------------------------------------------------------------------------------------------------------------------------------------------------------------------------------------------------------------------------------------------------------------------------------------------------------------------------------------------------------------------------------------------------------------------------------------------------------------------------------------------------------------------------------------------------------------|--|
| TABLE I                                                                                                                                                                                                                                                                                                                                                                                                                                                                                                                                                                                                                                                                                                                                                                                                                                                                                                                                                                                                                                                                                                                                                                                                                                                                                                                                                                                                                                                                                                                                                                                                                                                                                                                                                                                                                                                                                                                                                                                                                                                                                                                        | TACONOS PRINCES YOUR BETT                                                                                                                                                                                                                                                                                                                                                                                                                                                                                                                                                                                                                                                                                                                                                                                                                                                                                                                                                                                                                                                                                                                                                                                                                                                                                                                                                                                                                                                                                                                                                                                                                                                                                                                                                                                                                                                                                                                                                                                                                                                                                                      |  |
| 28                                                                                                                                                                                                                                                                                                                                                                                                                                                                                                                                                                                                                                                                                                                                                                                                                                                                                                                                                                                                                                                                                                                                                                                                                                                                                                                                                                                                                                                                                                                                                                                                                                                                                                                                                                                                                                                                                                                                                                                                                                                                                                                             | MO 30 6 9 12 15 19 21 24 27 30 33 32 21 21 21 22 23 25 23 23 22 21 21 21 22 23 25 23 23 24 21 23 24 25 24 25 24 25 24 25 24 25 24 25 24 25 24 25 24 25 24 25 24 25 24 25 24 25 24 25 24 25 24 25 24 25 24 25 24 25 24 25 24 25 24 25 24 25 24 25 24 25 24 25 24 25 24 25 24 25 24 25 24 25 24 25 24 25 24 25 24 25 24 25 24 25 24 25 24 25 24 25 24 25 24 25 24 25 24 25 24 25 24 25 24 25 24 25 24 25 24 25 24 25 24 25 24 25 24 25 24 25 24 25 24 25 24 25 24 25 24 25 24 25 24 25 24 25 24 25 24 25 24 25 24 25 24 25 24 25 24 25 24 25 24 25 24 25 24 25 24 25 24 25 24 25 24 25 24 25 24 25 24 25 24 25 24 25 24 25 24 25 24 25 24 25 24 25 24 25 24 25 24 25 24 25 24 25 24 25 24 25 24 25 24 25 24 25 24 25 24 25 24 25 24 25 24 25 24 25 24 25 24 25 24 25 24 25 24 25 24 25 24 25 24 25 24 25 24 25 24 25 24 25 24 25 24 25 24 25 24 25 24 25 24 25 24 25 24 25 24 25 24 25 24 25 24 25 24 25 24 25 24 25 24 25 24 25 24 25 24 25 24 25 24 25 24 25 24 25 24 25 24 25 24 25 24 25 24 25 24 25 24 25 24 25 24 25 24 25 24 25 24 25 24 25 24 25 24 25 24 25 24 25 24 25 24 25 24 25 24 25 24 25 24 25 24 25 24 25 24 25 24 25 24 25 24 25 24 25 24 25 24 25 24 25 24 25 24 25 24 25 24 25 24 25 24 25 24 25 24 25 24 25 24 25 24 25 24 25 24 25 24 25 24 25 24 25 24 25 24 25 24 25 24 25 24 25 24 25 24 25 24 25 24 25 24 25 24 25 24 25 24 25 24 25 24 25 24 25 24 25 24 25 24 25 24 25 24 25 24 25 24 25 24 25 24 25 24 25 24 25 24 25 24 25 24 25 24 25 24 25 24 25 24 25 24 25 24 25 24 25 24 25 24 25 24 25 24 25 24 25 24 25 24 25 24 25 24 25 24 25 24 25 24 25 24 25 24 25 24 25 24 25 24 25 24 25 24 25 24 25 24 25 24 25 24 25 24 25 24 25 24 25 24 25 24 25 24 25 24 25 24 25 24 25 24 25 24 25 24 25 24 25 24 25 24 25 24 25 24 25 24 25 24 25 24 25 24 25 24 25 24 25 24 25 24 25 24 25 24 25 24 25 24 25 24 25 24 25 24 25 24 25 24 25 24 25 24 25 24 25 24 25 24 25 24 25 24 25 24 25 24 25 24 25 24 25 24 25 24 25 24 25 24 25 24 25 24 25 24 25 24 25 24 25 24 25 24 25 24 25 24 25 24 25 24 25 24 25 24 25 24 25 24 25 24 25 24 25 24 25 24 25 24 25 24 25 24 25 24 25 24 25 24 25 24 25 24 25 24 25 |  |
| 14 3                                                                                                                                                                                                                                                                                                                                                                                                                                                                                                                                                                                                                                                                                                                                                                                                                                                                                                                                                                                                                                                                                                                                                                                                                                                                                                                                                                                                                                                                                                                                                                                                                                                                                                                                                                                                                                                                                                                                                                                                                                                                                                                           | 1-18 EVEN 000 19-36 27                                                                                                                                                                                                                                                                                                                                                                                                                                                                                                                                                                                                                                                                                                                                                                                                                                                                                                                                                                                                                                                                                                                                                                                                                                                                                                                                                                                                                                                                                                                                                                                                                                                                                                                                                                                                                                                                                                                                                                                                                                                                                                         |  |
| WOULD TO THE TOTAL |                                                                                                                                                                                                                                                                                                                                                                                                                                                                                                                                                                                                                                                                                                                                                                                                                                                                                                                                                                                                                                                                                                                                                                                                                                                                                                                                                                                                                                                                                                                                                                                                                                                                                                                                                                                                                                                                                                                                                                                                                                                                                                                                |  |
| <b>○</b>                                                                                                                                                                                                                                                                                                                                                                                                                                                                                                                                                                                                                                                                                                                                                                                                                                                                                                                                                                                                                                                                                                                                                                                                                                                                                                                                                                                                                                                                                                                                                                                                                                                                                                                                                                                                                                                                                                                                                                                                                                                                                                                       | MANUTINE MANUTINE CAPE HOU IN THE REST OF  |  |

| Power Consumption |                      |
|-------------------|----------------------|
| 120 VAC           | 2.2 Amps (258 Watts) |
| 230 VAC           | 1.1 Amps (255 Watts) |