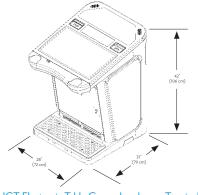

# IGT Electronic Table Games Peak Terminal

 $Weight - 339 \; lbs. \; (154 \; kg)$   $Projected \; footprint - 5.15 \; ft^2 \; (0.48 \; m^2)$ 

| MALFUNCTION VOIDS ALL PATS AND PLANS BET \$0.00 WIN \$0.00 CREDITS \$100.00                                                                                                                                                                                                                                                                                                                                                                                                                                                                                                                                                                                                                                                                                                                                                                                                                                                                                                                                                                                                                                                                                                                                                                                                                                                                                                                                                                                                                                                                                                                                                                                                                                                                                                                                                                                                                                                                                                                                                                                                                                                    | NO MORE BETS 24 32 11 5 6 14 12 26 20 3 1 28 32 36 25 00 19 13                                                                                                                                                                                                                                                                                                                                                                                                                                                                                                                                                                                                                                                                                                                                                                                                                                                                                                                                                                                                                                                                                                                                                                                                                                                                                                                                                                                                                                                                                                                                                                                                                                                                                                                                                                                                                                                                                                                                                                                                                                                                 |  |
|--------------------------------------------------------------------------------------------------------------------------------------------------------------------------------------------------------------------------------------------------------------------------------------------------------------------------------------------------------------------------------------------------------------------------------------------------------------------------------------------------------------------------------------------------------------------------------------------------------------------------------------------------------------------------------------------------------------------------------------------------------------------------------------------------------------------------------------------------------------------------------------------------------------------------------------------------------------------------------------------------------------------------------------------------------------------------------------------------------------------------------------------------------------------------------------------------------------------------------------------------------------------------------------------------------------------------------------------------------------------------------------------------------------------------------------------------------------------------------------------------------------------------------------------------------------------------------------------------------------------------------------------------------------------------------------------------------------------------------------------------------------------------------------------------------------------------------------------------------------------------------------------------------------------------------------------------------------------------------------------------------------------------------------------------------------------------------------------------------------------------------|--------------------------------------------------------------------------------------------------------------------------------------------------------------------------------------------------------------------------------------------------------------------------------------------------------------------------------------------------------------------------------------------------------------------------------------------------------------------------------------------------------------------------------------------------------------------------------------------------------------------------------------------------------------------------------------------------------------------------------------------------------------------------------------------------------------------------------------------------------------------------------------------------------------------------------------------------------------------------------------------------------------------------------------------------------------------------------------------------------------------------------------------------------------------------------------------------------------------------------------------------------------------------------------------------------------------------------------------------------------------------------------------------------------------------------------------------------------------------------------------------------------------------------------------------------------------------------------------------------------------------------------------------------------------------------------------------------------------------------------------------------------------------------------------------------------------------------------------------------------------------------------------------------------------------------------------------------------------------------------------------------------------------------------------------------------------------------------------------------------------------------|--|
| TABLE I                                                                                                                                                                                                                                                                                                                                                                                                                                                                                                                                                                                                                                                                                                                                                                                                                                                                                                                                                                                                                                                                                                                                                                                                                                                                                                                                                                                                                                                                                                                                                                                                                                                                                                                                                                                                                                                                                                                                                                                                                                                                                                                        | TACONOS PRINCES YOUR BETT                                                                                                                                                                                                                                                                                                                                                                                                                                                                                                                                                                                                                                                                                                                                                                                                                                                                                                                                                                                                                                                                                                                                                                                                                                                                                                                                                                                                                                                                                                                                                                                                                                                                                                                                                                                                                                                                                                                                                                                                                                                                                                      |  |
| 28                                                                                                                                                                                                                                                                                                                                                                                                                                                                                                                                                                                                                                                                                                                                                                                                                                                                                                                                                                                                                                                                                                                                                                                                                                                                                                                                                                                                                                                                                                                                                                                                                                                                                                                                                                                                                                                                                                                                                                                                                                                                                                                             | MO 30 6 9 12 15 19 21 24 27 30 33 32 21 21 21 22 23 25 23 23 22 21 21 21 22 23 25 23 23 24 21 23 24 25 24 25 24 25 24 25 24 25 24 25 24 25 24 25 24 25 24 25 24 25 24 25 24 25 24 25 24 25 24 25 24 25 24 25 24 25 24 25 24 25 24 25 24 25 24 25 24 25 24 25 24 25 24 25 24 25 24 25 24 25 24 25 24 25 24 25 24 25 24 25 24 25 24 25 24 25 24 25 24 25 24 25 24 25 24 25 24 25 24 25 24 25 24 25 24 25 24 25 24 25 24 25 24 25 24 25 24 25 24 25 24 25 24 25 24 25 24 25 24 25 24 25 24 25 24 25 24 25 24 25 24 25 24 25 24 25 24 25 24 25 24 25 24 25 24 25 24 25 24 25 24 25 24 25 24 25 24 25 24 25 24 25 24 25 24 25 24 25 24 25 24 25 24 25 24 25 24 25 24 25 24 25 24 25 24 25 24 25 24 25 24 25 24 25 24 25 24 25 24 25 24 25 24 25 24 25 24 25 24 25 24 25 24 25 24 25 24 25 24 25 24 25 24 25 24 25 24 25 24 25 24 25 24 25 24 25 24 25 24 25 24 25 24 25 24 25 24 25 24 25 24 25 24 25 24 25 24 25 24 25 24 25 24 25 24 25 24 25 24 25 24 25 24 25 24 25 24 25 24 25 24 25 24 25 24 25 24 25 24 25 24 25 24 25 24 25 24 25 24 25 24 25 24 25 24 25 24 25 24 25 24 25 24 25 24 25 24 25 24 25 24 25 24 25 24 25 24 25 24 25 24 25 24 25 24 25 24 25 24 25 24 25 24 25 24 25 24 25 24 25 24 25 24 25 24 25 24 25 24 25 24 25 24 25 24 25 24 25 24 25 24 25 24 25 24 25 24 25 24 25 24 25 24 25 24 25 24 25 24 25 24 25 24 25 24 25 24 25 24 25 24 25 24 25 24 25 24 25 24 25 24 25 24 25 24 25 24 25 24 25 24 25 24 25 24 25 24 25 24 25 24 25 24 25 24 25 24 25 24 25 24 25 24 25 24 25 24 25 24 25 24 25 24 25 24 25 24 25 24 25 24 25 24 25 24 25 24 25 24 25 24 25 24 25 24 25 24 25 24 25 24 25 24 25 24 25 24 25 24 25 24 25 24 25 24 25 24 25 24 25 24 25 24 25 24 25 24 25 24 25 24 25 24 25 24 25 24 25 24 25 24 25 24 25 24 25 24 25 24 25 24 25 24 25 24 25 24 25 24 25 24 25 24 25 24 25 24 25 24 25 24 25 24 25 24 25 24 25 24 25 24 25 24 25 24 25 24 25 24 25 24 25 24 25 24 25 24 25 24 25 24 25 24 25 24 25 24 25 24 25 24 25 24 25 24 25 24 25 24 25 24 25 24 25 24 25 24 25 24 25 24 25 24 25 24 25 24 25 24 25 24 25 24 25 24 25 24 25 24 25 24 25 24 25 24 25 24 25 24 25 24 25 24 25 24 25 24 25 |  |
| 14 3                                                                                                                                                                                                                                                                                                                                                                                                                                                                                                                                                                                                                                                                                                                                                                                                                                                                                                                                                                                                                                                                                                                                                                                                                                                                                                                                                                                                                                                                                                                                                                                                                                                                                                                                                                                                                                                                                                                                                                                                                                                                                                                           | 1-18 EVEN 000 19-36 27                                                                                                                                                                                                                                                                                                                                                                                                                                                                                                                                                                                                                                                                                                                                                                                                                                                                                                                                                                                                                                                                                                                                                                                                                                                                                                                                                                                                                                                                                                                                                                                                                                                                                                                                                                                                                                                                                                                                                                                                                                                                                                         |  |
| WOULD TO THE TOTAL |                                                                                                                                                                                                                                                                                                                                                                                                                                                                                                                                                                                                                                                                                                                                                                                                                                                                                                                                                                                                                                                                                                                                                                                                                                                                                                                                                                                                                                                                                                                                                                                                                                                                                                                                                                                                                                                                                                                                                                                                                                                                                                                                |  |
| <b>○</b>                                                                                                                                                                                                                                                                                                                                                                                                                                                                                                                                                                                                                                                                                                                                                                                                                                                                                                                                                                                                                                                                                                                                                                                                                                                                                                                                                                                                                                                                                                                                                                                                                                                                                                                                                                                                                                                                                                                                                                                                                                                                                                                       | MANUTINE MANUTINE CAPE HOU IN THE REST OF  |  |

| Power Consumption |                      |
|-------------------|----------------------|
| 120 VAC           | 2.2 Amps (258 Watts) |
| 230 VAC           | 1.1 Amps (255 Watts) |