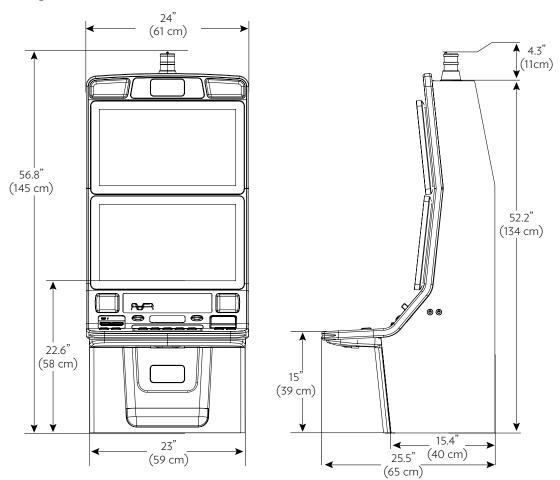

#### IGT Cobalt™ 23 Gaming Machine

Weight without topper - 254 lbs. (115.2 kg) Projected footprint - 4.8 ft<sup>2</sup> (0.45 m<sup>2</sup>)

| Power Consumption |                  |
|-------------------|------------------|
| 120V/60Hz         | 2.4A (290 Watts) |
| 240V/50Hz         | 1.2A (288 Watts) |