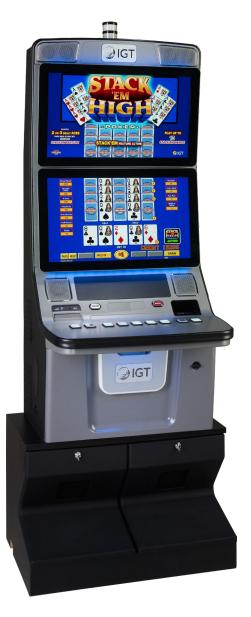

# IGT Cobalt<sup>™</sup> 23 Gaming Machine

# Find your element.

Expertly crafted, the Cobalt™ 23 Gaming Machine is a shining example of IGT's commitment to thoughtful design that enhances the player experience. Outfitted with two high-definition 23" screens, a familiar static button panel, and integrated cabinet lighting, this cabinet is designed to fit your unique needs and forge new opportunities for your floor.

### **Player Experience**

- Static Button Panel
  - Market proven
- Large panel with increased wrist support
- Traditional IGT video poker button spacing and feel

#### Improved Monitors

- Large 23" full HD LCD displays
- Multi-touch screen on main display

#### Intelligent Cabinet Lighting

- Built with the same tools as the S3000° and Crystal Series cabinets
- Sync lights to game experience
- Banked lighting with no additional hardware for basic functionality

#### Game Library

Supports a dedicated Ascent® video poker content stream